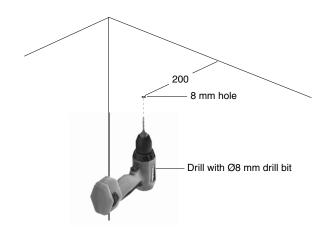

### **DRILL HOLE IN CEILING**

Drill a 8 mm hole in the ceiling.

NOTE: The following measurements is only for inspiration you can create your own desired look.