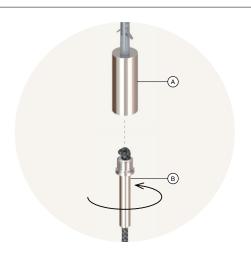

# MOUNTING OF CEILING BRACKET

Disassemble the (B) cord holders from the (A) ceiling brackets.

Mount the (A) ceiling brackets as illustrated.

# MOUNTING OF HOOK

To mount the Carry Ring, rotate the (a) cord holder counter clockwise into the (a) ceiling bracket until it is secure.