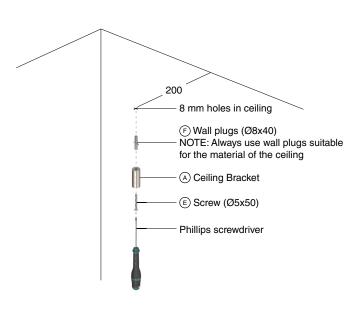

# IN THE BOX:

- (A) Ceiling bracket
- (B) Cord holder
- © Polyester cord (4 m)
- (D) Carry Ring
- © Screw (Ø5 x 50 mm)
- F Wall plug (Ø8 x 40 mm)

ALL MEASUREMENTS ARE IN MILLIMETERS WWW.FROSTDENMARK.COM

### **DRILL HOLE IN CEILING**

Drill a 8 mm hole in the ceiling.

NOTE: The following measurements is only for inspiration you can create your own desired look.

# MOUNTING OF CEILING BRACKET

Disassemble the (B) cord holders from the (A) ceiling brackets.

Mount the (A) ceiling brackets as illustrated.