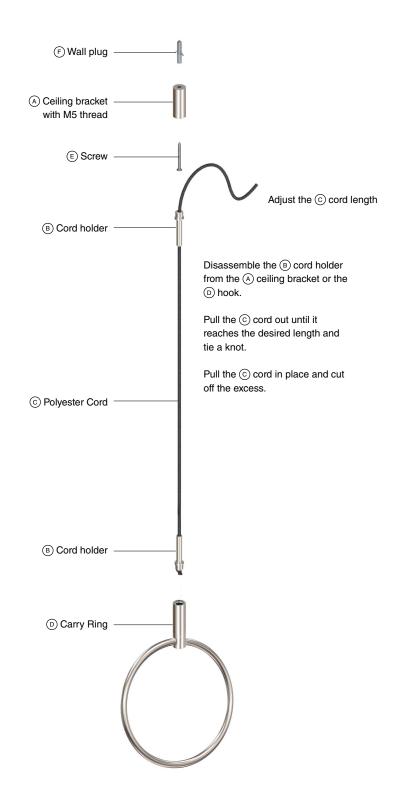

# IN THE BOX:

- (A) Ceiling bracket
- (B) Cord holder
- © Polyester cord (4 m)
- (D) Carry Ring
- © Screw (Ø5 x 50 mm)
- F Wall plug (Ø8 x 40 mm)

ALL MEASUREMENTS ARE IN MILLIMETERS WWW.FROSTDENMARK.COM

# MOUNTING OF CEILING BRACKET

Disassemble the (B) cord holders from the (A) ceiling brackets.

Mount the (A) ceiling brackets as illustrated.

# MOUNTING OF HOOK

To mount the Carry Ring, rotate the (a) cord holder counter clockwise into the (a) ceiling bracket until it is secure.