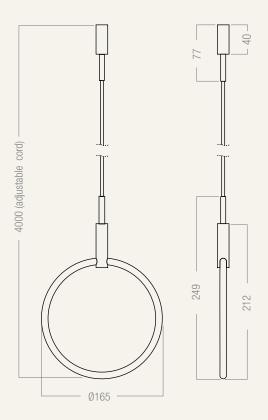

# IN THE BOX:

- (A) Ceiling bracket
- (B) Cord holder
- © Polyester cord (4 m)
- (D) Carry Ring
- © Screw (Ø5 x 50 mm)
- F Wall plug (Ø8 x 40 mm)

ALL MEASUREMENTS ARE IN MILLIMETERS WWW.FROSTDENMARK.COM

### **DRILL HOLE IN CEILING**

Drill a 8 mm hole in the ceiling.

NOTE: The following measurements is only for inspiration you can create your own desired look.